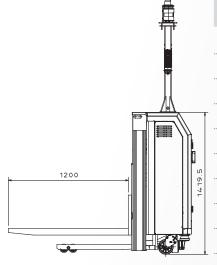

| FEATURES OF THE MACHINE      |    |               |
|------------------------------|----|---------------|
| SPECIFICATIONS               |    | AURIGA PPT    |
| Max unit Load Weight (kg)    |    | 1500          |
| LGV Height* (mm)             | H1 | 2525          |
| Lifting height (mm)          | Н3 | 1000          |
| Fork length                  | FL | 1200          |
| LGV Length (mm)              | L  | 1865          |
| LGV Width (mm)               | W  | 800           |
| Wheel base (mm)              | WB | 1070          |
| Max speed (m/s)              |    | 1,5           |
| Max speed Fork Lift (m/s)    |    | 0,1           |
| LGV weight with battery (Kg) |    | 1100          |
| Battery                      |    | 48V - 150 A/h |

\*Customizable