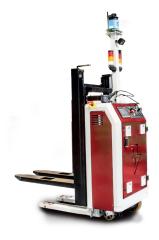

#### **DESCRIPTION**

Auriga PPT is an automatic laser guided vehicle with covered forks. In low position, the forks cover the rear wheels just like an electrical pallet truck. Thanks to the wheels position in relation to the load being carried, the model can move up to 1.500 kg, while being a machine of reduced dimensions. Auriga PPT is therefore ideal to work in reduced space, between production lines for instance, or in warehouses as well.

**AURIGA PPT** HAS BEEN DESIGNED TO TRANSPORT PALLETS. THE VEHICLE **CAN HOWEVER** TRANSPORT:

**ANY TYPE OF PRODUCT** 

**HIGH CAPACITY** In relation to its reduced dimensions, the vehicle can move products loads up to 1.500 kg loads.

**REDUCED DIMENSIONS** 

Extremely compact and agile with the possibility to move in reduced spaces, whilst guaranteeing maximum safety.