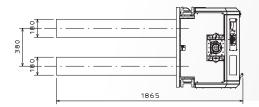

| FEATURES OF THE MACHINE      |    |               |
|------------------------------|----|---------------|
| SPECIFICATIONS               |    | AURIGA PPT    |
| Max unit Load Weight (kg)    |    | 1500          |
| LGV Height* (mm)             | H1 | 2525          |
| Lifting height (mm)          | Н3 | 1000          |
| Fork length                  | FL | 1200          |
| LGV Length (mm)              | L  | 1865          |
| LGV Width (mm)               | W  | 800           |
| Wheel base (mm)              | WB | 1070          |
| Max speed (m/s)              |    | 1,5           |
| Max speed Fork Lift (m/s)    |    | 0,1           |
| LGV weight with battery (Kg) |    | 1100          |
| Battery                      |    | 48V - 150 A/h |