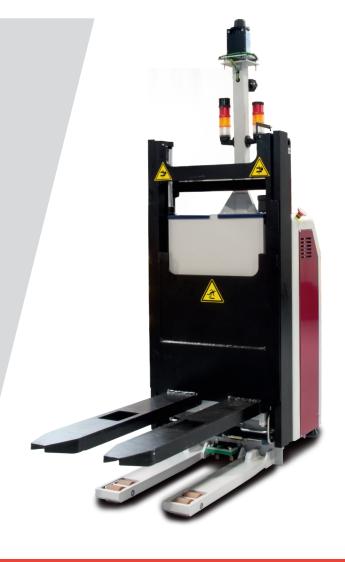

#### **DESCRIPTION**

Auriga PPT is an automatic laser guided vehicle with covered forks. In low position, the forks cover the rear wheels just like an electrical pallet truck. Thanks to the wheels position in relation to the load being carried, the model can move up to 1.500 kg, while being a machine of reduced dimensions. Auriga PPT is therefore ideal to work in reduced space, between production lines for instance, or in warehouses as well.

**AURIGA PPT** HAS BEEN DESIGNED TO TRANSPORT PALLETS. THE VEHICLE **CAN HOWEVER** TRANSPORT:

**ANY TYPE OF PRODUCT** 

**HIGH CAPACITY** In relation to its reduced dimensions, the vehicle can move products loads up to 1.500 kg loads.

**REDUCED DIMENSIONS** 

Extremely compact and agile with the possibility to move in reduced spaces, whilst guaranteeing maximum safety.